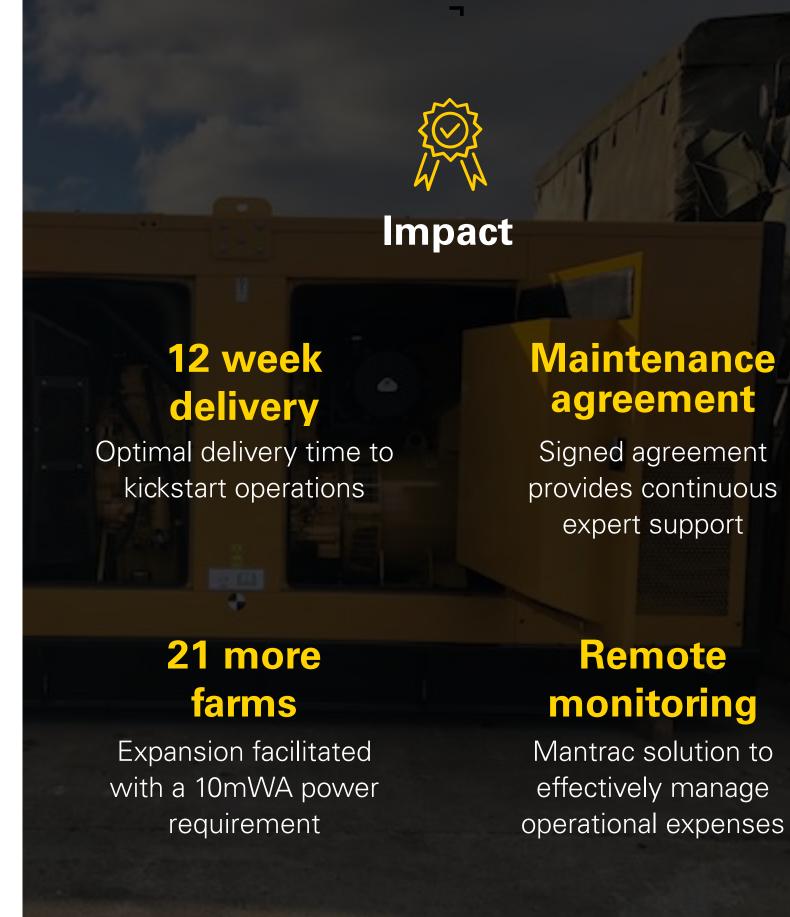

### **Challenges**

- Remote location with no grid connectivity
- Prime power to feed eight poultry farms
- After-sales service in a remote location
- Warranty coverage for extensive usage
- Need for flexible payment terms

### **Solution**

- Supply 20 units of C13-400 in-canopy gensets
- Supplement with two gensets per farm and four gensets for standby
- Tailored payment plan with 50% down payment and 50% paid over six months
- Dedicated team to coordinate and ensure timely delivery
- Align with Cat to cover 7,000 hours of operation over 18 months under warranty