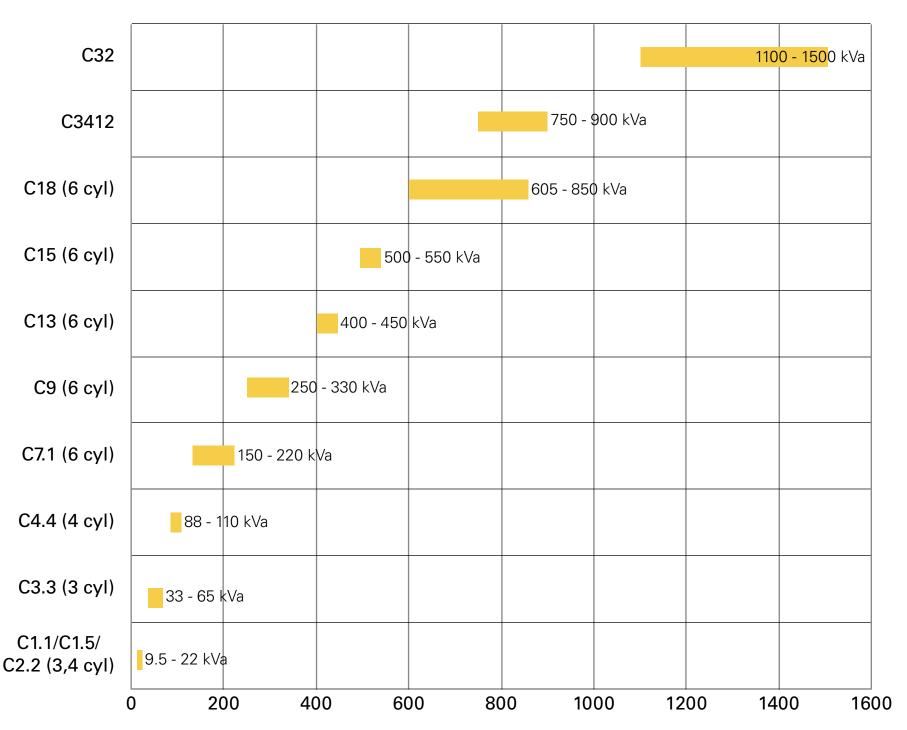

### Standby power rating (50 Hz)

Note: kVA figures are calculated using a typical load factor of 0.8

### A range of models

- Output ranges from 6.8 kVA up to 850 kVA
- Options for highly regulated or lesser-regulated gensets
- Solutions for small to large businesses