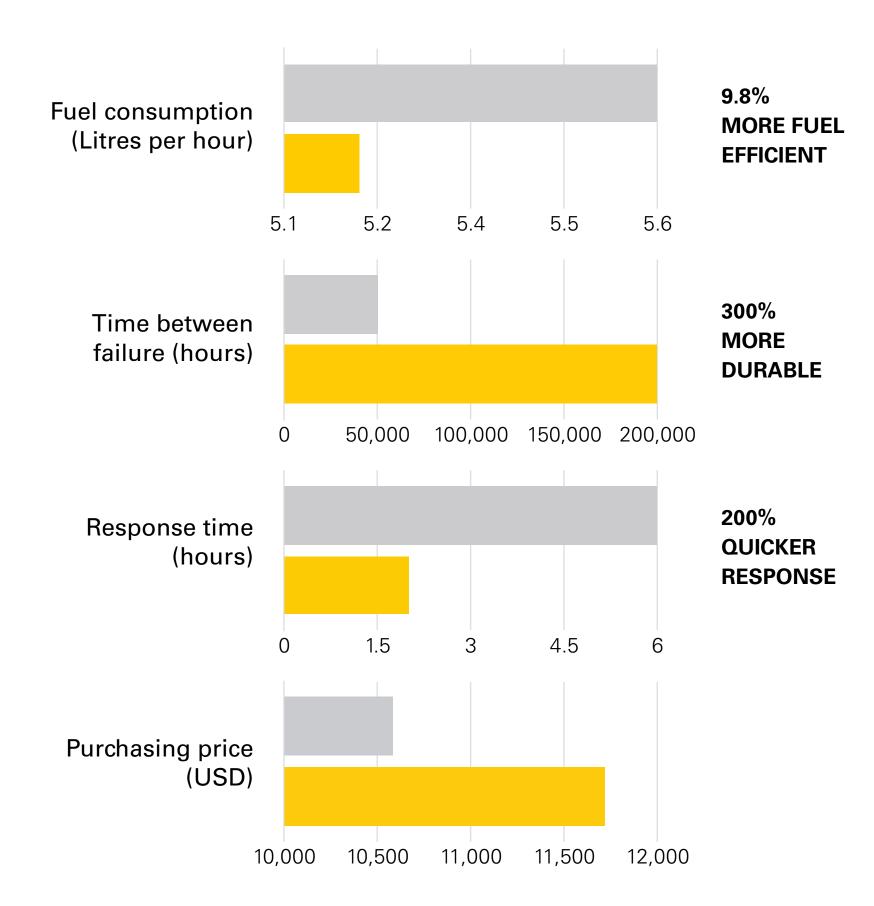

### CLEAR BENEFITS OVER THE COMPETITION

Multiple studies reveal that Cat has an edge over the competition. Here is a comparison of the Cat 30 kVA genset vs. a Cummins counterpart.

Though Cat comes at a higher initial cost, projections show lower operational costs and better lifetime savings driven by:

- Lower fuel consumption
- Less unplanned downtime
- Fewer scheduled repairs